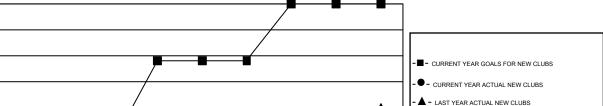

## GMT Constitutional Area 4, Group D

JOOST PAIJMANS

REPORT DOES NOT INCLUDE CLUBS IN UNDISTRICTED AREAS.

|               | Clul          | os          |               | Members               |                           |                         |                                              |  |
|---------------|---------------|-------------|---------------|-----------------------|---------------------------|-------------------------|----------------------------------------------|--|
|               | RESULTS FO    | R 2017-2018 |               | RESULTS FOR 2017-2018 |                           |                         |                                              |  |
| QUARTER       | NEW CLUB GOAL | NEW CLUBS   | DROPPED CLUBS | QUARTER               | MEMBER GROWTH NET<br>GOAL | MEMBER GROWTH<br>ACTUAL | DROPPED MEMBERS ACTUAL (including transfers) |  |
| JULY/AUG/SEPT | 1             | 0           | 10            | JULY/AUG/SEPT         | -20                       | 236                     | 497                                          |  |
| OCT/NOV/DEC   | 7             | 0           | 0             | OCT/NOV/DEC           | 183                       | 0                       | 0                                            |  |
| JAN/FEB/MAR   | 16            | 0           | 0             | JAN/FEB/MAR           | 412                       | 0                       | 0                                            |  |
| APR/MAY/JUNE  | 11            | 0           | 0             | APR/MAY/JUNE          | 242                       | 0                       | 0                                            |  |

GOALS AND ACTUAL NEW CLUBS CUMULATIVE

| DROPPED CLUBS: 10           |     | 166 CLUBS OF 1,523 ADDED 1 OR<br>MORE NEW MEMBERS | GENDER DISTRIBUTION  MALE 23,401 (71.18%) |                |       |
|-----------------------------|-----|---------------------------------------------------|-------------------------------------------|----------------|-------|
| DROPPED MEMBERS             |     |                                                   | FEMALE                                    | 9,475 (28.82%) |       |
| DECEASED                    | 29  | OLIOK HEDE FOR CHANK ATIVE                        | TOTAL FAMILY UNIT MEMBERS                 |                | 2,998 |
| CLUB CANCELLED 32 OTHER 436 |     | CLICK HERE FOR CUMULATIVE  MEMBERSHIP DATA        |                                           |                |       |
|                             |     |                                                   | FAMILY MEMBERS PAYING HALF DUES           |                | 1,533 |
| TOTAL                       | 497 |                                                   |                                           |                |       |