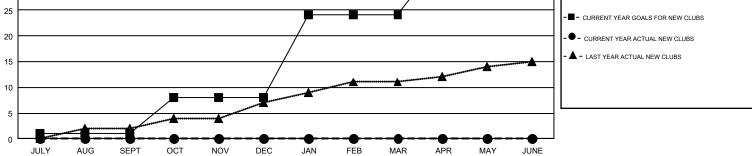

## GMT Constitutional Area 4, Group D

JOOST PAIJMANS

REPORT DOES NOT INCLUDE CLUBS IN UNDISTRICTED AREAS.

|               | Clul          | os          |               | Members               |                           |                         |                                              |  |
|---------------|---------------|-------------|---------------|-----------------------|---------------------------|-------------------------|----------------------------------------------|--|
|               | RESULTS FO    | R 2017-2018 |               | RESULTS FOR 2017-2018 |                           |                         |                                              |  |
| QUARTER       | NEW CLUB GOAL | NEW CLUBS   | DROPPED CLUBS | QUARTER               | MEMBER GROWTH NET<br>GOAL | MEMBER GROWTH<br>ACTUAL | DROPPED MEMBERS ACTUAL (including transfers) |  |
| JULY/AUG/SEPT | 1             | 0           | 10            | JULY/AUG/SEPT         | -20                       | 236                     | 497                                          |  |
| OCT/NOV/DEC   | 7             | 0           | 0             | OCT/NOV/DEC           | 183                       | 0                       | 0                                            |  |
| JAN/FEB/MAR   | 16            | 0           | 0             | JAN/FEB/MAR           | 412                       | 0                       | 0                                            |  |
| APR/MAY/JUNE  | 11            | 0           | 0             | APR/MAY/JUNE          | 242                       | 0                       | 0                                            |  |

GOALS AND ACTUAL NEW CLUBS CUMULATIVE

| DROPPED CLUBS: 10           |     | 166 CLUBS OF 1,523 ADDED 1 OR<br>MORE NEW MEMBERS | GENDER DISTRIBUTION  MALE 23,401 (71.18%) |                |       |
|-----------------------------|-----|---------------------------------------------------|-------------------------------------------|----------------|-------|
| DROPPED MEMBERS             |     |                                                   | FEMALE                                    | 9,475 (28.82%) |       |
| DECEASED                    | 29  | OLIOK HEDE FOR CHANK ATIVE                        | TOTAL FAMILY UNIT MEMBERS                 |                | 2,998 |
| CLUB CANCELLED 32 OTHER 436 |     | CLICK HERE FOR CUMULATIVE  MEMBERSHIP DATA        |                                           |                |       |
|                             |     |                                                   | FAMILY MEMBERS PAYING HALF DUES           |                | 1,533 |
| TOTAL                       | 497 |                                                   |                                           |                |       |