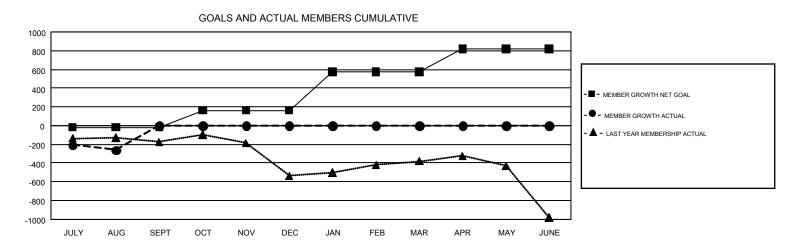

## GMT Constitutional Area 4, Group D

JOOST PAIJMANS

REPORT DOES NOT INCLUDE CLUBS IN UNDISTRICTED AREAS.

|               | Clul          | os          |               | Members               |                           |                         |                                              |  |
|---------------|---------------|-------------|---------------|-----------------------|---------------------------|-------------------------|----------------------------------------------|--|
|               | RESULTS FO    | R 2017-2018 |               | RESULTS FOR 2017-2018 |                           |                         |                                              |  |
| QUARTER       | NEW CLUB GOAL | NEW CLUBS   | DROPPED CLUBS | QUARTER               | MEMBER GROWTH NET<br>GOAL | MEMBER GROWTH<br>ACTUAL | DROPPED MEMBERS ACTUAL (including transfers) |  |
| JULY/AUG/SEPT | 1             | 0           | 10            | JULY/AUG/SEPT         | -20                       | 236                     | 497                                          |  |
| OCT/NOV/DEC   | 7             | 0           | 0             | OCT/NOV/DEC           | 183                       | 0                       | 0                                            |  |
| JAN/FEB/MAR   | 16            | 0           | 0             | JAN/FEB/MAR           | 412                       | 0                       | 0                                            |  |
| APR/MAY/JUNE  | 11            | 0           | 0             | APR/MAY/JUNE          | 242                       | 0                       | 0                                            |  |

GOALS AND ACTUAL NEW CLUBS CUMULATIVE

| DROPPED CLUBS: 10           |     | 166 CLUBS OF 1,523 ADDED 1 OR<br>MORE NEW MEMBERS | GENDER DISTRIBUTION  MALE 23,401 (71.18%) |                |       |
|-----------------------------|-----|---------------------------------------------------|-------------------------------------------|----------------|-------|
| DROPPED MEMBERS             |     |                                                   | FEMALE                                    | 9,475 (28.82%) |       |
| DECEASED                    | 29  | OLIOK HEDE FOR CHANK ATIVE                        | TOTAL FAMILY UNIT MEMBERS                 |                | 2,998 |
| CLUB CANCELLED 32 OTHER 436 |     | CLICK HERE FOR CUMULATIVE  MEMBERSHIP DATA        |                                           |                |       |
|                             |     |                                                   | FAMILY MEMBERS PAYING HALF DUES           |                | 1,533 |
| TOTAL                       | 497 |                                                   |                                           |                |       |